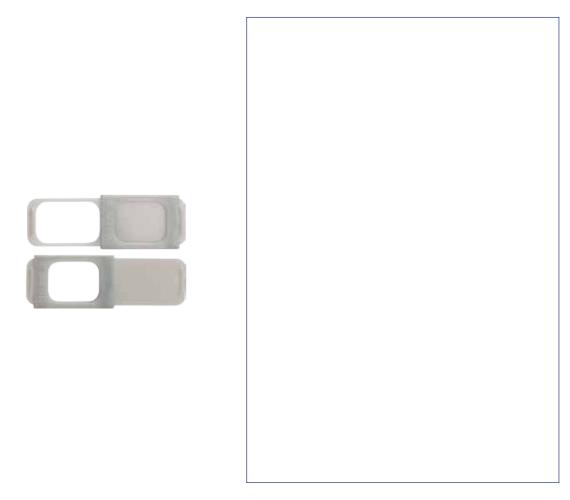

### **Product Colour**

Silver

152mm x 102mm - Backing Card Web Cam Cover - Silver **Branding Method: Printed** 